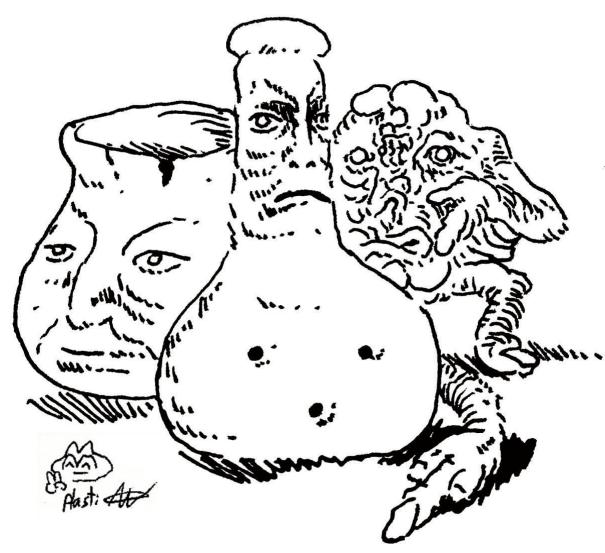

# VզՏՏԵՍ *(բ/ԵզԴԱՐԵ)*

otlars.

Vassijs afit a fact of Jimi-Lumans known List for titir Patitir Unitlis clittiral Practicis: inclijing wiaring Bartionward as titir only form of gart, vassils live titir entire

On their community for care, until they

Show large enough, within their fot, to

locomote without assistance from

others within these fots, vassels grow

stunted, physically deformed, and confined
within this self-imposed physical space
limitation, a vassels shin naturally excretes

a greasy film to whiteate the shifting of

their bodies within their fottery shells,

From infancy, vassels bein to eat from

angling their heads upwards, towards the

""" of the vase Due to this, their the

anatomy is severely distorted, further

exactron in the case of the physical of the

internal bodies. Vassels consume a nuttrient

Paste Polite into the vase from alove:
This Paste varies in formula. Sentralls consisting of animal and Plant Lased ingredients. The only other holes in the Pot and Plant Lased ingredients. The only other holes in the Pot are used ingredient on the formal formal sourcemotion. Or manifulation. Vassels are able to full with the town their limbs within their shell due to the their great skin and deformed anatomy. When doing souther are indicated in the town of the propertient of the transfer of the transfer