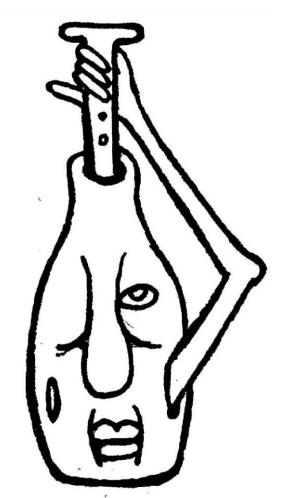

# VզՏՏԵՍ *(բ/ԵզԴԱՐԵ)*

otlars.

Vassijs afit a fact of Jimi-Lumans known List for titir Patitir Unitlis clittiral Practicis: inclijing wiaring Bartionward as titir only form of gart, vassils live titir entire

On their community for care, until they

Show large enough, within their fot, to

locomote without assistance from

others within these fots, vassels grow

stunted, physically deformed, and confined
within this self-imposed physical space
limitation, a vassels shin naturally excretes

a greasy film to whiteate the shifting of

their bodies within their fottery shells,

From infancy, vassels bein to eat from

angling their heads upwards, towards the

""" of the vase Due to this, their the

anatomy is severely distorted, further

exactron in the case of the physical of the

internal bodies. Vassels consume a nuttrient

Paste Polite into the vase from alove:
This Paste varies in formula. Sentralls consisting of animal and Plant Lased ingredients. The only other holes in the Pot and Plant Lased ingredients. The only other holes in the Pot are used ingredient on the formal formal sourcemotion. Or manifulation. Vassels are able to full with the town their limbs within their shell due to the their great skin and deformed anatomy. When doing souther are indicated in the town of the propertient of the transfer of the transfer

#### HIDING

Vassels are able to fully with aran their limbs within their shell all to their Breasy skin and abtorned anatomy. When aloing so, they are needed in a second of their straight from a large vase, fooling others of their presence within 4-in-6 times. This raises to 5-in-6 when bely amongst many other large rots/vases.