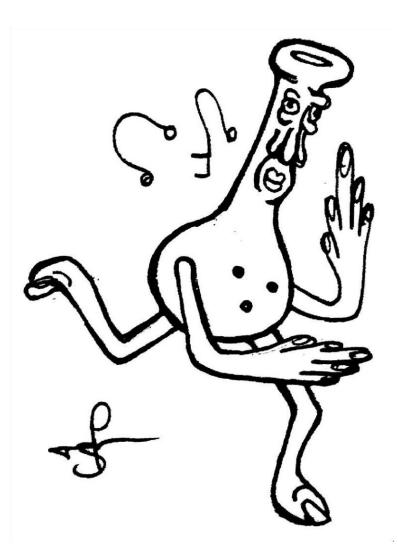

# VզՏՏԵՍ *(բ/ԵզԴԱՐԵ)*

otlars.

Vassijs afit a fact of Jimi-Lumans known List for titir Patitir Unitlis clittiral Practicis: inclijing wiaring Bartionward as titir only form of gart, vassils live titir entire

Vassels are a kishla musical race known for their unitue wind instruments resembling a tube with several tone holes. These tools double as blowrings during times of conflict with outsiders. Vassels use darks as their remark form of

### COMBAT

Vassbis cannot Usb (non-battlbnwatb). atmot of any king, not slibles.

MEND INSTITUTED TO AVOID COMPANT TO THIS

ASSETS ALL THE PROPERTY OF LOSSING THE PROPERTY OF T

wbaron when used with blowdarts. This Multi-Use has a drawback, however, as the instrument of the control of the instrument of the control of

#### HIDING

Vassels are able to fully with aran their limbs within their shell all to their Breasy skin and abtorned anatomy. When aloing so, they are needed in a second of their straight from a large vase, fooling others of their presence within 4-in-6 times. This raises to 5-in-6 when bely amongst many other large rots/vases.